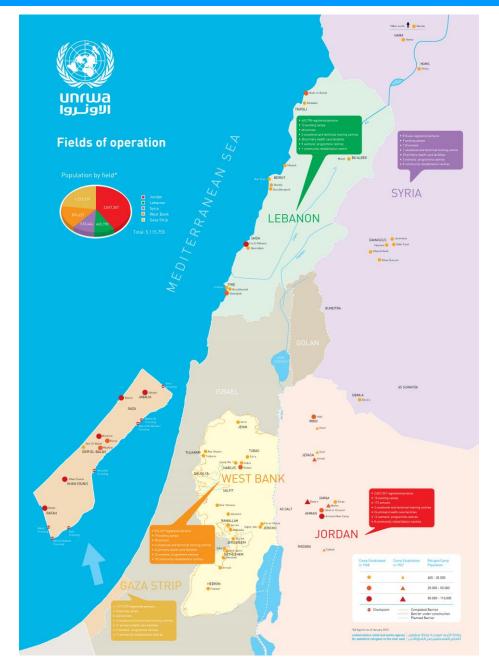

#### PULL Phase = Diversified Programs

- Subsidiary organ of the UN General Assembly, established 1949. Operations began on 01 May 1950
- Provides direct service delivery (education, health, relief, social services, protection) to approx. 5.4 million registered refugees in 58 camps across Jordan, Lebanon, Syria, Gaza and West Bank.
- One of the largest & oldest UN programs with about 33,000 staff and an annual expenditure of approx. US \$1.24 billion annually (2015)

- 5 fields of operation
- 58 refugee camps
- 701 schools
- 139 primary health centers

Headquarters in Amman carries out most of the international / consolidated procurement activities

The Field Offices manage most of the downstream linkage of the supply chain in addition to local procurement activities