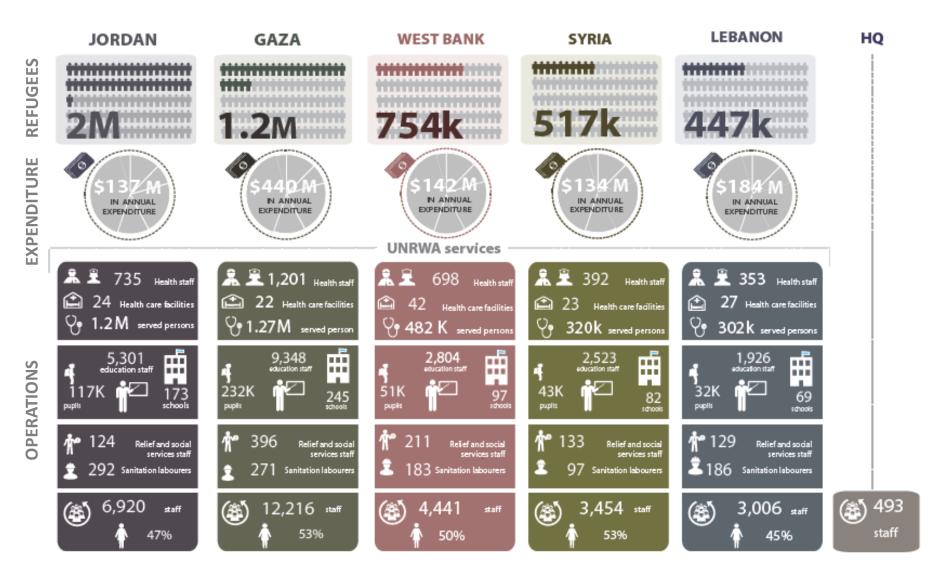

#### PULL Phase = Diversified Programs

- Subsidiary organ of the UN General Assembly, established 1949. Operations began on 01 May 1950
- Provides direct service delivery (education, health, relief, social services, protection) to approx. 5.4 million registered refugees in 58 camps across Jordan, Lebanon, Syria, Gaza and West Bank.
- One of the largest & oldest UN programs with about 33,000 staff and an annual expenditure of approx. US \$1.24 billion annually (2015)

### Procurement & Logistics Division

UNRWA's Procurement and Logistics Division (PLD) is responsible for the end to end supply chain management of all goods and services required to support UNRWA's operation to approx. 5.4 million registered refugees in:

- 5 fields of operation
- 58 refugee camps
- 701 schools
- 139 primary health centers

Headquarters in Amman carries out most of the international / consolidated procurement activities

The Field Offices manage most of the downstream linkage of the supply chain in addition to local procurement activities