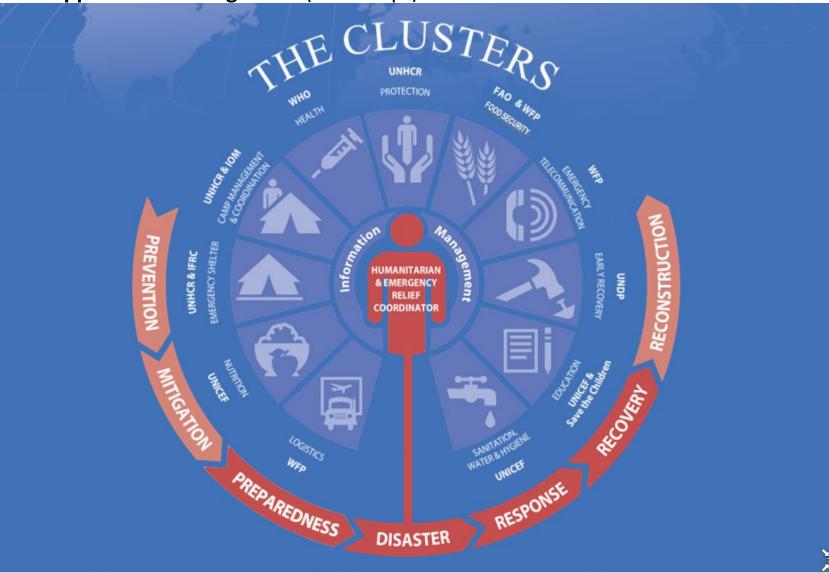

### UN organizations & the cluster approach

Cluster Approach in Emergencies (look it up!)